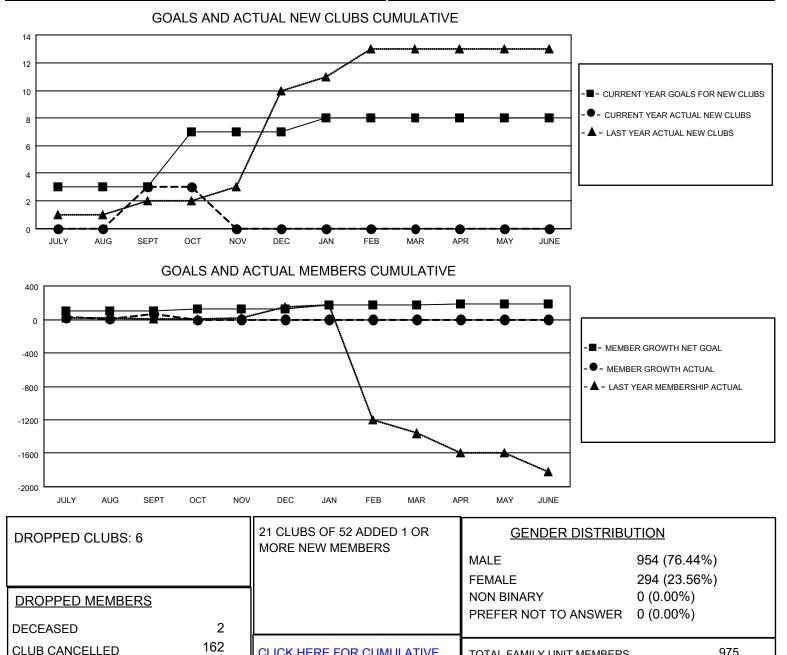

## LOCATION REP OF BANGLADESH

District 315A3

Results as of: 10/31/2021

| Clubs                 |               |           |               | Members               |                        |                         |                                                    |
|-----------------------|---------------|-----------|---------------|-----------------------|------------------------|-------------------------|----------------------------------------------------|
| RESULTS FOR 2021-2022 |               |           |               | RESULTS FOR 2021-2022 |                        |                         |                                                    |
| QUARTER               | NEW CLUB GOAL | NEW CLUBS | DROPPED CLUBS | QUARTER MEM           | BER GROWTH NET<br>GOAL | MEMBER GROWTH<br>ACTUAL | DROPPED<br>MEMBERS ACTUAL<br>(including transfers) |
| JULY/AUG/SEPT         | 3             | 3         | 3             | JULY/AUG/SEPT         | 100                    | 222                     | 92                                                 |
| OCT/NOV/DEC           | 4             | 0         | 3             | OCT/NOV/DEC           | 25                     | 52                      | 121                                                |
| JAN/FEB/MAR           | 1             | 0         | 0             | JAN/FEB/MAR           | 50                     | 0                       | 0                                                  |
| APR/MAY/JUNE          | 0             | 0         | 0             | APR/MAY/JUNE          | 10                     | 0                       | 0                                                  |